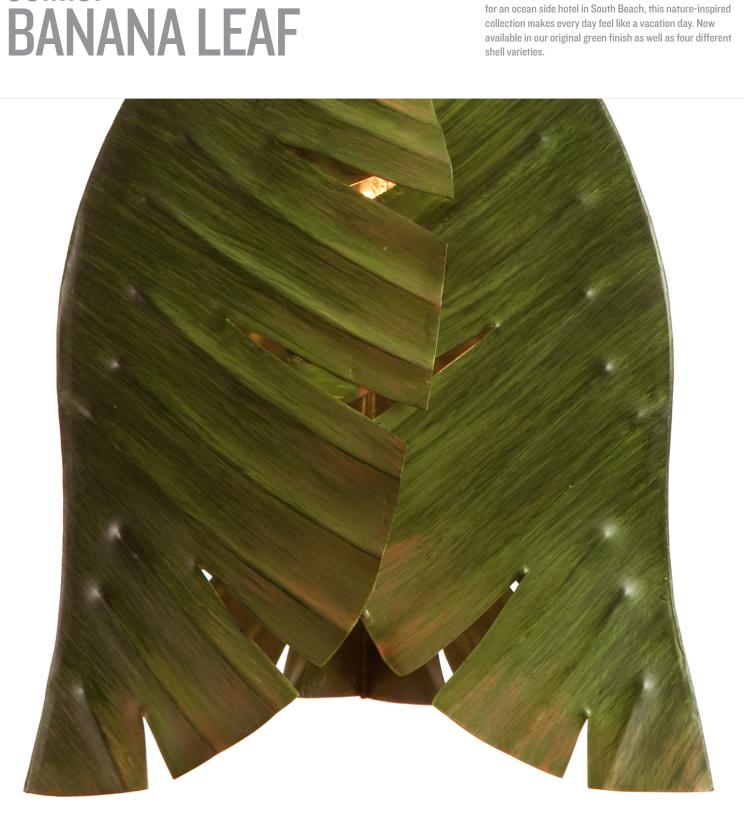

varaluz

901M01

phone 702.792.6900 fax 866.258.0862

email info@varaluz.com web varaluz.com

> SELLING POINTS : Hand-forged steel has 70% or greater recycled content. Low-VOC finish.

**CLASSIFICATION** : Indulge your tropical fantasy of warm weather and balmy breezes. Originally designed and crafted for an ocean side hotel in South Beach, this nature-inspired collection makes every day feel like a vacation day. Now available in our original green finish as well as four different shell varieties.

## RECYCLED LEAF PENDANT

Product ID Finish Product Width Product Height Product Weight Canopy Diameter Canopy Thickness Lamping 901M01 Banana Leaf 9 in./22.9 cm 18.5 in./47 cm 5 lb./2.3 kg 5.25 in./13.3 cm 0.625 in./1.6 cm 1 x 100W Medium Base, Not Included 10 ft (2.5 m) chain